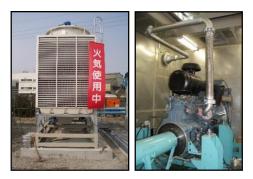

# Test Cell Auxiliary Facilities

#### Samples:

Cooling tower, incoming panel, air-conditioning system, T-slot bedplate, custom silencer, intake/exhaust, fuel supply system, and etc.